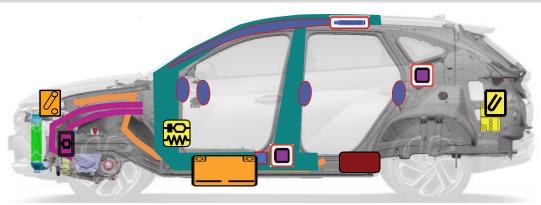

## **Accessing Vehicle**

| Supplemental Restraint System Control Module (SRSCM) | Airbag                     | Airbag Inflator                 |
|------------------------------------------------------|----------------------------|---------------------------------|
| High voltage cable                                   | Seat belt pretensioner     | Air-conditioning line           |
| Service Plug                                         | 12V battery (-) connector  | Advanced High<br>Strength Steel |
| High Voltage Battery                                 | Air-conditioning component | Gasoline fuel tank & Line       |
| 12V battery                                          | Anchor pretensioner        |                                 |