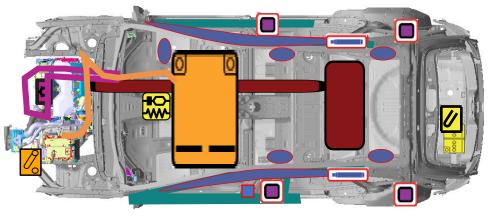

## **Accessing Vehicle**

| Supplemental Restraint System Control Module (SRSCM) | Airbag                     | Airbag Inflator                 |
|------------------------------------------------------|----------------------------|---------------------------------|
| High voltage cable                                   | Seat belt pretensioner     | Air-conditioning line           |
| Service Plug                                         | 12V battery (-) connector  | Advanced High<br>Strength Steel |
| High Voltage Battery                                 | Air-conditioning component | Gasoline fuel tank & Line       |
| 12V battery                                          | Anchor pretensioner        |                                 |