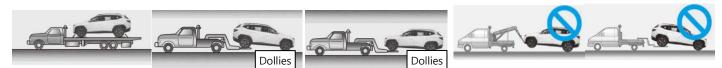

#### **Vehicle Towing Information**

Tow the vehicle using a flat bed or using wheel dollies. Never tow the vehicle with the front or rear wheels on the ground

For further information, please refer to the Emergency Response Guide (ERG).