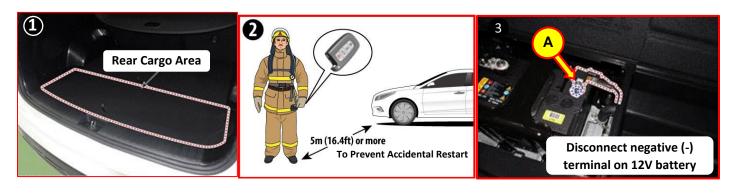

| 12V battery (-) connector  | Advanced High<br>Strength Steel |
| High Voltage Battery                                 | Air-conditioning component | Gasoline fuel tank & Line       |
| 12V battery                                          | Anchor pretensioner        |                                 |

| Applicable to Tucson Hybrid vehicles first sold in the United | ID. No.     | Version No. | Page   |
|---------------------------------------------------------------|-------------|-------------|--------|
| States.                                                       | KMH-NX4PHEV | 2024.08.23  | 1 of 2 |

## **Emergency Response Quick Reference Guide**



Tucson Plug-In Hybrid / 2025+

#### **Disabling Vehicle**







**To Prevent Accidental Restart** 

#### OR



#### **Vehicle Towing Information**

Tow the vehicle using a flat bed or using wheel dollies. Never tow the vehicle with the front or rear wheels on the ground



For further information, please refer to the Emergency Response Guide (ERG).

| Applicable to Tucson Hybrid vehicles first sold in the United | ID. No.     | Version No. | Page   |
|---------------------------------------------------------------|-------------|-------------|--------|
| States.                                                       | KMH-NX4PHEV | 2024.08.23  | 2 of 2 |