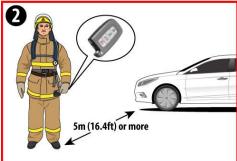

line           |
| Service Plug                                         | 12V battery (-) connector  | Advanced High<br>Strength Steel |
| High Voltage Battery                                 | Air-conditioning component | Gasoline fuel tank & Line       |
| 12V battery                                          | Anchor pretensioner        |                                 |

| Applicable to Tucson Hybrid vehicles first sold in the United | ID. No.     | Version No. | Page   |
|---------------------------------------------------------------|-------------|-------------|--------|
| States.                                                       | KMH-NX4PHEV | 2024.08.23  | 1 of 2 |

## **Emergency Response Quick Reference Guide**



Tucson Plug-In Hybrid / 2025+

#### **Disabling Vehicle**







**To Prevent Accidental Restart** 

#### OR



#### **Vehicle Towing Information**

Tow the vehicle using a flat bed or using wheel dollies. Never tow the vehicle with the front or rear wheels on the ground



For further information, please refer to the Emergency Response Guide (ERG).

| Applicable to Tucson Hybrid vehicles first sold in the United | ID. No.     | Version No. | Page   |
|---------------------------------------------------------------|-------------|-------------|--------|
| States.                                                       | KMH-NX4PHEV | 2024.08.23  | 2 of 2 |