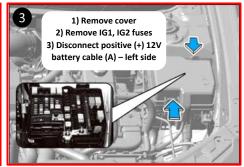

ne           |
| Service Plug                                         | 12V battery (-) connector  | Advanced High<br>Strength Steel |
| High Voltage Battery                                 | Air-conditioning component | Gasoline fuel tank & Line       |
| 12V battery                                          | Anchor pretensioner        |                                 |

| Applicable to Tucson Hybrid vehicles first sold in the United | ID. No.     | Version No. | Page   |
|---------------------------------------------------------------|-------------|-------------|--------|
| States.                                                       | KMH-NX4PHEV | 2024.08.23  | 1 of 2 |

## **Emergency Response Quick Reference Guide**



Tucson Plug-In Hybrid / 2025+

#### **Disabling Vehicle**







**To Prevent Accidental Restart** 

#### OR



#### **Vehicle Towing Information**

Tow the vehicle using a flat bed or using wheel dollies. Never tow the vehicle with the front or rear wheels on the ground



For further information, please refer to the Emergency Response Guide (ERG).

| Applicable to Tucson Hybrid vehicles first sold in the United | ID. No.     | Version No. | Page   |
|---------------------------------------------------------------|-------------|-------------|--------|
| States.                                                       | KMH-NX4PHEV | 2024.08.23  | 2 of 2 |