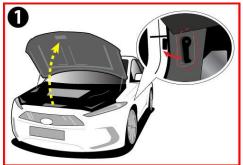

g line           |
| Service Plug                                         | 12V battery (-) connector  | Advanced High<br>Strength Steel |
| High Voltage Battery                                 | Air-conditioning component | Gasoline fuel tank & Line       |
| 12V battery                                          | Anchor pretensioner        |                                 |

| Applicable to Tucson Hybrid vehicles first sold in the United | ID. No.     | Version No. | Page   |
|---------------------------------------------------------------|-------------|-------------|--------|
| States.                                                       | KMH-NX4PHEV | 2024.08.23  | 1 of 2 |

## **Emergency Response Quick Reference Guide**



Tucson Plug-In Hybrid / 2025+

#### **Disabling Vehicle**







**To Prevent Accidental Restart** 

#### OR



#### **Vehicle Towing Information**

Tow the vehicle using a flat bed or using wheel dollies. Never tow the vehicle with the front or rear wheels on the ground



For further information, please refer to the Emergency Response Guide (ERG).

| Applicable to Tucson Hybrid vehicles first sold in the United | ID. No.     | Version No. | Page   |
|---------------------------------------------------------------|-------------|-------------|--------|
| States.                                                       | KMH-NX4PHEV | 2024.08.23  | 2 of 2 |