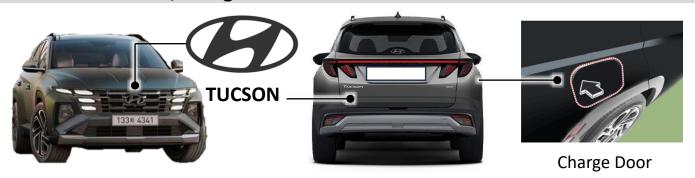

# **Emergency Response Quick Reference Guide**



HYUNDRI Tucson Plug-In Hybrid / 2025+

## Vehicle Identification/Recognition



## **Accessing Vehicle**





| Supplemental Restraint System Control Module (SRSCM) | Airbag                     | Airbag Inflator                 |
|------------------------------------------------------|----------------------------|---------------------------------|
| High voltage cable                                   | Seat belt pretensioner     | Air-conditioning line           |
| Service Plug                                         | 12V battery (-) connector  | Advanced High<br>Strength Steel |
| High Voltage Battery                                 | Air-conditioning component | Gasoline fuel tank & Line       |
| 12V battery                                          | Anchor pretensioner        |                                 |

| Applicable to Tucson Hybrid vehicles first so