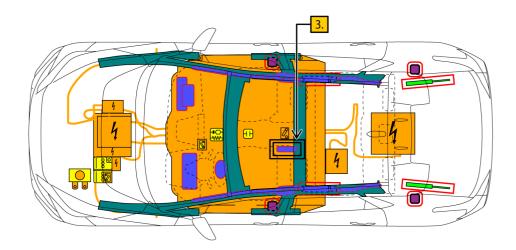

# 5. Stored energy / Liquids / Gases / Solids

High Voltage Li-ion Battery

12 V Battery

- Always wear appropriate personal protective equipment (PPE) when dealing with any of these items.
- Never breach or remove the battery assembly cover under any circumstances, including fire. Doing so may result in serious injury or death from severe burns or electric shock.