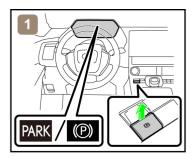

### ■ Completely immobilize the vehicle

1) Chock the wheels and engage the parking brake.

2) Press the P position switch.