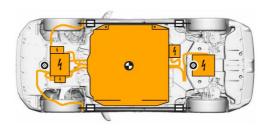

#### ■ Location of vehicle badges

■ Energy source: Lithium-ion battery

# 5. Stored energy / Liquids / Gases / Solids

High Voltage Li-ion Battery

12 V Battery

- Always wear appropriate personal protective equipment (PPE) when dealing with any of these items.
- Never breach or remove the battery assembly cover under any circumstances, including fire. Doing so may result in serious injury or death from severe burns or electric shock.