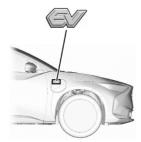

|              |                                              |           |                                           |
|          |                                                           | ID No.           |                                      | Version No. |                           | Version date |                                              | Page      |                                           |
|          |                                                           | SOLTERRA15       |                                      | 01          |                           | 03 / 2022    |                                              | 1 / 4     |                                           |

# 1. Identification / Recognition

#### ■ Location of vehicle badges







■ Energy source: Lithium-ion battery



## 2. Immobilisation / Stabilisation / Lifting

### ■ Completely immobilize the vehicle



1) Chock the wheels and engage the parking brake.



2) Press the P position switch.

#### ■ Stabilisation-lifting point

Place cribbing such as wooden blocks at the four points under the front and rear pillars.



Extra Reinforced Lifting Points

☐ Standard Jack Locations



Vehicle Center of Gravity



Do not place cribbing such as wooden blocks or rescue air lifting bags under the high voltage power cables. Doing so may result in fire, or electric shock.

| ID No.     | Version No. | Version date | Page |
|------------|-------------|--------------|------|
| SOLTERRA15 | 01          | 03 / 2022    | 2/4  |

# 3. Disable direct hazards / Safety regulations