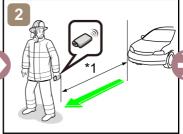

When the 12 V battery is disconnected, electrical components cannot be operated.

■ Perform procedure Main or Alternative to completely shut off the vehicle.

<Procedure Main>

\*1: 5 m (16.4 ft) or more

<Procedure Alternative>