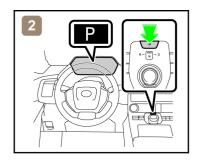

### ■ Completely immobilize the vehicle

1) Chock the wheels and engage the parking brake.

2) Press the P position switch.