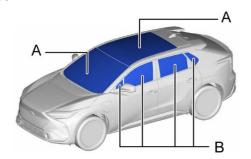

### **■** Window Glass

| A Laminated | B Tempered |  |
|-------------|------------|--|
|-------------|------------|--|

| ID No.     | Version No. | Version date | Page  |
|------------|-------------|--------------|-------|
| SOLTERRA15 | 01          | 03 / 2022    | 3 / 4 |