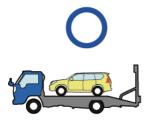

### 8. Towing / Transportation / Storage

**RE-IGNITION POSSIBLE!** 

Store the vehicle at a safe distance (15 m (49.2 ft) or more) from other vehicles.