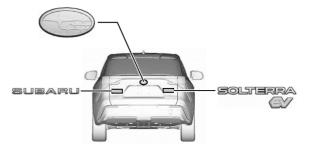

|              |                                              |           |                                           |
|          |                                                           | ID No.           |                                      | Version No. |                           | Version date |                                              | Page      |                                           |
|          |                                                           | SOLTERRA15       |                                      | 01          |                           | 03 / 2022    |                                              | 1 / 4     |                                           |

# 1. Identification / Recognition

#### ■ Location of vehicle badges







■ Energy source: Lithium-ion battery



## 2. Immobilisation / Stabilisation / Lifting

### ■ Completely immobilize the vehicle



1) Chock the wheels and engage the parking brake.



2) Press the P position switch.

#### ■ Stabilisation-lifting point

Place cribbing such as wooden blocks at the four points under the front and rear pillars.



Extra Reinforced Lifting Points

☐ Standard Jack Locations



Vehicle Center of Gravity



Do not place cribbing such as wooden blocks or rescue air lifting bags under the high voltage power cables. Doing so may result in fire, or electric shock.

| ID No.     | Version No. | Version date | Page |
|------------|-------------|--------------|------|
| SOLTERRA15 | 01          | 03 / 2022    | 2/4  |

# 3. Disable direct hazards / Safety regulatio