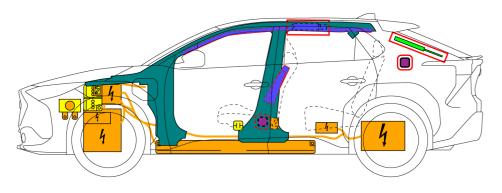

# 5. Stored energy / Liquids / Gases / Solids

High Voltage Li-ion Battery

12 V Battery

- Always wear appropriate personal protective equipment (PPE) when dealing with any of these items.
- Never breach or remove the battery assembly cover under any circumstances, including fire. Doing so may result in serious injury or death from severe burns or electric shock.