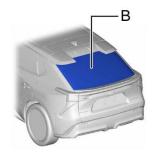

### **■** Window Glass

| A Laminated | B Tempered |  |
|-------------|------------|--|
|-------------|------------|--|

| ID No.     | Version No. | Version date | Page  |
|------------|-------------|--------------|-------|
| SOLTERRA15 | 01          | 03 / 2022    | 3 / 4 |