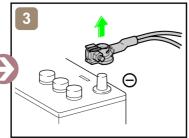

ns



Vehicle Center of Gravity



Do not place cribbing such as wooden blocks or rescue air lifting bags under the high voltage power cables. Doing so may result in fire, or electric shock.

| ID No.     | Version No. | Version date | Page |
|------------|-------------|--------------|------|
| SOLTERRA15 | 01          | 03 / 2022    | 2/4  |

# 3. Disable direct hazards / Safety regulations

■ If any of the following systems are required to be operated, operate them BEFORE disconnecting the battery.

Power door lock Power window Power seat

Power Back door Electric parking brake Electronic shift matic



When the 12 V battery is disconnected, electrical components cannot be operated.

■ Perform procedure Main or Alternative to completely shut off the vehicle.

<Procedure Main>













\*1: 5 m (16.4 ft) or more

<Procedure Alternative>













\*2: IGP-MAIN NO.1 (30 A GREEN)

## ■ Access to 12 V Battery











## 4. Access to the occupants

### **■** Window Glass





| A Laminated | B Tempered |  |
|-------------|------------|--|
|-------------|------------|--|

| ID No.     | Version No. | Version date | Page  |
|------------|-------------|--------------|-------|
| SOLTERRA15 | 01          | 03 / 2022    | 3 / 4 |

# 5. Stored energy / Liquids / Gases / Solids



High Voltage Li-ion Battery



12 V Battery















- Always wear appropriate personal protective equipment (PPE) when dealing with any of these items.
- Never breach or remove the battery assembly cover under any circumstances, including fire. Doing so may result in serious injury or death