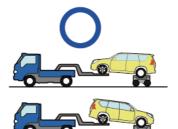

### 8. Towing / Transportation / Storage

**RE-IGNITION POSSIBLE!** 

Store the vehicle at a safe distance (15 m (49.2 ft) or more) from other vehicles.