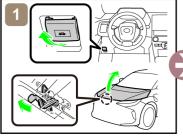

as wooden blocks or rescue air lifting bags under the high voltage power cables. Doing so may result in fire, or electric shock.

| ID No.     | Version No. | Version date | Page |
|------------|-------------|--------------|------|
| SOLTERRA15 | 01          | 03 / 2022    | 2/4  |

# 3. Disable direct hazards / Safety regulations

■ If any of the following systems are required to be operated, operate them BEFORE disconnecting the battery.

Power door lock Power window Power seat

Power Back door Electric parking brake Electronic shift matic



When the 12 V battery is disconnected, electrical components cannot be operated.

■ Perform procedure Main or Alternative to completely shut off the vehicle.

<Procedure Main>













\*1: 5 m (16.4 ft) or more

<Procedure Alternative>













\*2: IGP-MAIN NO.1 (30 A GREEN)

## ■ Access to 12 V Battery











## 4. Access to the occupants

### **■** Window Glass





| A Laminated | B Tempered |  |
|-------------|------------|--|
|-------------|------------|--|

| ID No.     | Version No. | Version date | Page  |
|------------|-------------|--------------|-------|
| SOLTERRA15 | 01          | 03 / 2022    | 3 / 4 |

# 5. Stored energy / Liquids / Gases / Solids



High Voltage Li-ion Battery



12 V Battery















- Always wear appropriate personal protective equipment (PPE) when dealing with any of these items.
- Never breach or remove the battery assembly cover under any circumstances, including fire. Doing so may result in serious injury or death from severe burns or electric shock.

#### 6. In case of fire