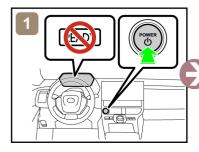

### ■ Completely immobilize the vehicle

1) Chock the wheels and engage the parking brake.

2) Press the P position switch.