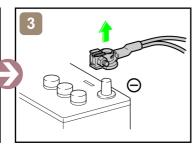

When the 12 V battery is disconnected, electrical components cannot be operated.

■ Perform procedure Main or Alternative to completely shut off the vehicle.

<Procedure Main>

\*1: 5 m (16.4 ft) or more

<Procedure Alternative>

\*2: IGP-MAIN NO.1 (30 A GREEN)