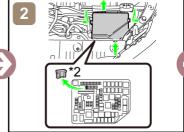

s wooden blocks or rescue air lifting bags under the high voltage power cables. Doing so may result in fire, or electric shock.

| ID No.     | Version No. | Version date | Page |
|------------|-------------|--------------|------|
| SOLTERRA15 | 01          | 03 / 2022    | 2/4  |

# 3. Disable direct hazards / Safety regulations

■ If any of the following systems are required to be operated, operate them BEFORE disconnecting the battery.

Power door lock Power window Power seat

Power Back door Electric parking brake Electronic shift matic



When the 12 V battery is disconnected, electrical components cannot be operated.

■ Perform procedure Main or Alternative to completely shut off the vehicle.

<Procedure Main>













\*1: 5 m (16.4 ft) or more

<Procedure Alternative>













\*2: IGP-MAIN NO.1 (30 A GREEN)

## ■ Access to 12 V Battery











## 4. Access to the occupants

### **■** Window Glass





| A Laminated | B Tempered |  |
|-------------|------------|--|
|-------------|------------|--|

| ID No.     | Version No. | Version date | Page  |
|------------|-------------|--------------|-------|
| SOLTERRA15 | 01          | 03 / 2022    | 3 / 4 |

# 5. Stored energy / Liquids / Gases / Solids



High Voltage Li-ion Battery



12 V Battery















- Always wear appropriate personal protective equipment (PPE) when dealing with any of these items.
- Never breach or remove the battery assembly cover under any circumstances, including fire. Doing so may result in serious injury or death from severe burns or electric shock.

#### 6. In case of fire