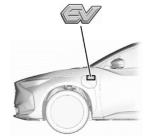

|              |                                              |           |                                           |
|          |                                                           | ID No.           |                                      | Version No. |                           | Version date |                                              | Page      |                                           |
|          |                                                           | SOLTERRA15       |                                      | 01          |                           | 03 / 2022    |                                              | 1 / 4     |                                           |

# 1. Identification / Recognition

#### ■ Location of vehicle badges







■ Energy source: Lithium-ion battery



## 2. Immobilisation / Stabilisation / Lifting

### ■ Completely immobilize the vehicle



1) Chock the wheels and engage the parking brake.



2) Press the P position switch.

#### ■ Stabilisation-lifting point

Place cribbing such as wooden blocks at the four points under the front and rear pillars.



Extra Reinforced Lifting Points

☐ Standard Jack Locations



Vehicle Center of Gravity



Do not place cribbing such as wooden blocks or rescue air lifting bags under the high voltage power cables. Doing so may result in fire, or electric shock.

| ID No.     | Version No. | Version date | Page |
|------------|-------------|--------------|------|
| SOLTERRA15 | 01          | 03 / 2022    | 2/4  |

# 3. Disable direct hazards / Safety regulations